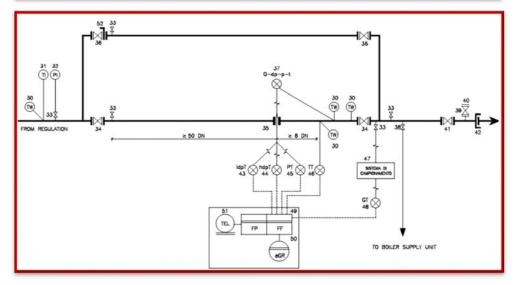

ted.

#### FISCAL OR CUSTODY METERING SYSTEM:







## SOCRATE - METERING BUSINESS UNIT

If you are measuring quantities of gas used or oil supplied, we provide the highest quality metering tools and systems to measure flow and usage:

- Fiscal Gas UFM
- Fiscal Gas Turbines
- Orifice Fittings
- Flow Computer
- Supervisory Systems
- Gas Chromatograph
- Gas Quality Analyzer
- Density meters













## METERING BU - EXAMPLES OF APPLICATIONS (GAS)



GREEN STREAM – (Italy)

N°3 meter runs DN 20" ANSI 600 –Std. ISO 5167 –Straight pipe 50xDN



FORAIN
Gas Measuring
System – (Iraq)

N° 2 UFM DN 14" – F.C. – Supervisory System



SCOGAT (Tunisia)

N°5 Systems for fuelgas Compressor stations (Cap Bon -Feriana-Sbikha-Sbeitla-Korba)





# METERING BU – MEASUREMENT PLANT WITH FISCAL VALUE











## SKID MOUNTED METERING SYSTEM

During the last 20 years of activities, Socrate SpA has successfully Engineered, Procured, Installed, Commissioned

and Revamped the following products and plants:

- Skid mounted <u>Metering Systems</u>.
- Unidirectional and bidirectional <u>Pipe</u>
   Provers.
- <u>Product Quality Skids</u> (e.g. analizers, automatic sampling systems).
- <u>Control Systems</u> with dedicated flow computers.
- Sheltered Control Rooms.



and developed in fully accordance with the most recent and used international standards (AGA, API, ISO etc)

From design to final start-up Socrate SPA personnel is committed to fully satisfy the Client specification in terms of time and quality.



SOCRATE SpA is fully qualified to play a role of EPCC Contractor, in every step of th