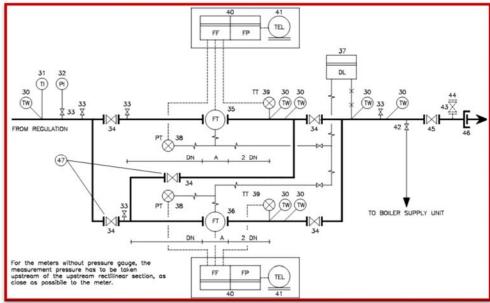

unted.

#### FISCAL OR CUSTODY METERING SYSTEM:







## SOCRATE - METERING BUSINESS UNIT

If you are measuring quantities of gas used or oil supplied, we provide the highest quality metering tools and systems to measure flow and usage:

- Fiscal Gas UFM
- Fiscal Gas Turbines
- Orifice Fittings
- Flow Computer
- Supervisory Systems
- Gas Chromatograph
- Gas Quality Analyzer
- Density meters













## METERING BU - EXAMPLES OF APPLICATIONS (GAS)



GREEN STREAM – (Italy)

N°3 meter runs DN 20" ANSI 600 –Std. ISO 5167 –Straight pipe 50xDN



FORAIN
Gas Measuring
System – (Iraq)

N° 2 UFM DN 14" – F.C. – Supervisory System



SCOGAT (Tunisia)

N°5 Systems for fuelgas Compressor stations (Cap Bon -Feriana-Sbikha-Sbeitla-Korba)





# METERING BU – MEASUREMENT PLANT WITH FISCAL VALUE











## SKID MOUNTED METERING SYSTEM

During the last 20 years of activities, Socrate SpA has successfully Engineered, Procured, Installed, Commissioned

and Revamped the following products and plants:

- Skid mounted <u>Metering Systems</u>.
- Unidirectional and bidirectional <u>Pipe</u>
   Provers.
- <u>Product Quality Skids</u> (e.g. analizers, automatic sampling systems).
- <u>Control Systems</u> with dedicated flow computers.
- Sheltered Control Rooms.



and developed in fully accordance with the most recent and used international standards (AGA, API, ISO etc)

From design to final start-up Socrate SPA personnel is committed to fully satisfy the Client specification in terms of time and quality.



SOCRATE SpA is fully qualified to play a role of EPCC Contractor, in every step of