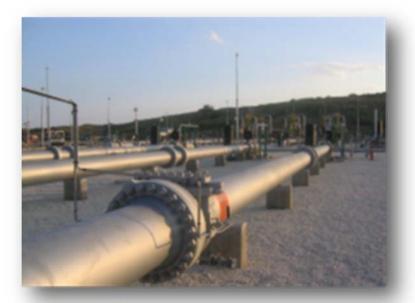

## METERING BU - EXAMPLES OF APPLICATIONS (GAS)

GREEN STREAM – (Italy)

N°3 meter runs DN 20" ANSI 600 –Std. ISO 5167 –Straight pipe 50xDN

FORAIN
Gas Measuring
System – (Iraq)

N° 2 UFM DN 14" – F.C. – Supervisory System

SCOGAT (Tunisia)

N°5 Systems for fuelgas Compressor stations (Cap Bon -Feriana-Sbikha-Sbeitla-Korba)