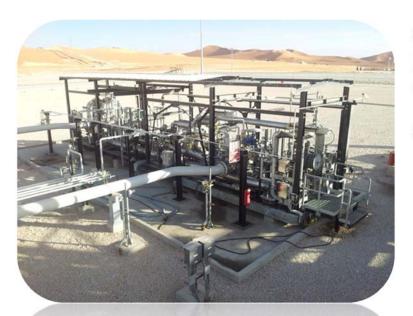

## METERING BU - EXAMPLES OF APPLICATIONS (GAS)

GREEN STREAM – (Italy)

N°3 meter runs DN 20" ANSI 600 –Std. ISO 5167 –Straight pipe 50xDN

FORAIN
Gas Measuring
System – (Iraq)

N° 2 UFM DN 14" – F.C. – Supervisory System

SCOGAT (Tunisia)

N°5 Systems for fuelgas Compressor stations (Cap Bon -Feriana-Sbikha-Sbeitla-Korba)

# METERING BU – MEASUREMENT PLANT WITH FISCAL VALUE