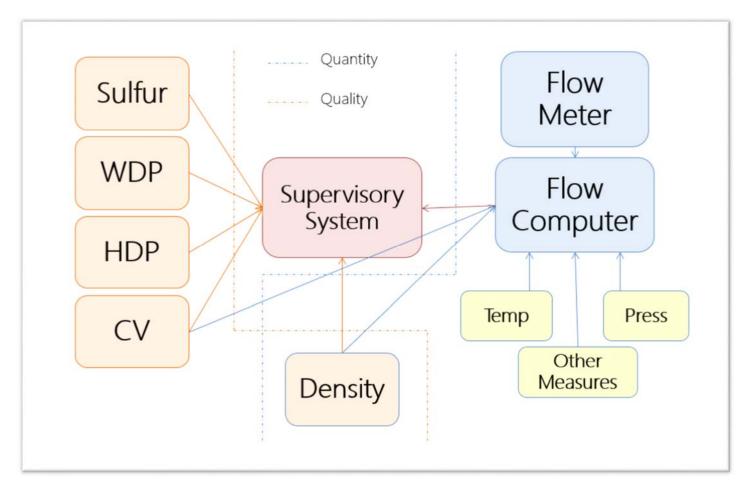

## SOCRATE - METERING BUSINESS UNIT

If you are measuring quantities of gas used or oil supplied, we provide the highest quality metering tools and systems to measure flow and usage:

- Fiscal Gas UFM
- Fiscal Gas Turbines
- Orifice Fittings
- Flow Computer
- Supervisory Systems
- Gas Chromatograph
- Gas Quality Analyzer
- Density meters