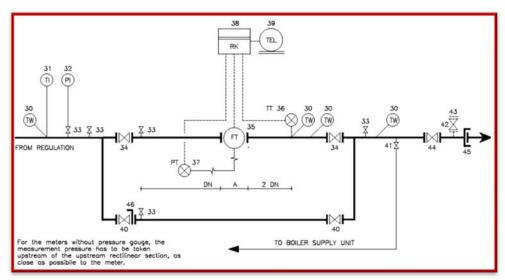

mounted.

#### FISCAL OR CUSTODY METERING SYSTEM:







## SOCRATE - METERING BUSINESS UNIT

If you are measuring quantities of gas used or oil supplied, we provide the highest quality metering tools and systems to measure flow and usage:

- Fiscal Gas UFM
- Fiscal Gas Turbines
- Orifice Fittings
- Flow Computer
- Supervisory Systems
- Gas Chromatograph
- Gas Quality Analyzer
- Density meters













## METERING BU - EXAMPLES OF APPLICATIONS (GAS)



GREEN STREAM – (Italy)

N°3 meter runs DN 20" ANSI 600 –Std. ISO 5167 –Straight pipe 50xDN



FORAIN
Gas Measuring
System – (Iraq)

N° 2 UFM DN 14" – F.C. – Supervisory System



SCOGAT (Tunisia)

N°5 Systems for fuelgas Compressor stations (Cap Bon -Feriana-Sbikha-Sbeitla-Korba)





# METERING BU – MEASUREMENT PLANT WITH FISCAL VALUE











## SKID MOUNTED METERING SYSTEM

During the last 20 years of activities, Socrate SpA has successfully Engineered, Procured, Installed, Commissioned

and Revamped the following products and plants:

- Skid mounted <u>Metering Systems</u>.
- Unidirectional and bidirectional <u>Pipe</u>
   Provers.
- <u>Product Quality Skids</u> (e.g. analizers, automatic sampling systems).
- <u>Control Systems</u> with dedicated flow computers.
- Sheltered Control Rooms.



and developed in fully accordance with the most recent and used international standards (AGA, API, ISO etc)

From design to final start-up Socrate SPA personnel is committed to fully satisfy the Client specification in terms of time and quality.



SOCRATE SpA is fully qualified to play a role of EPCC Contractor, in every step o