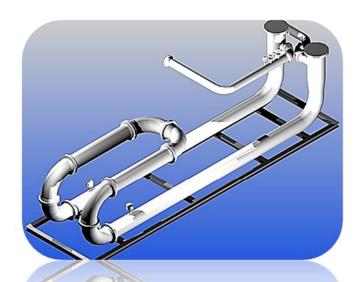

## PROVER AND QUALITY SYSTEMS

SOCRATE SpA is specialized in designing, manufacturing, installing and calibrating pipe provers, following the requirements set forth in the most recent API MPMS 4 revisions.

High level of mechanical construction and integration is guaranteed, from material selection and pipe dimensional control to precise workshop calibration, passing through

an accurate pipe internal coating and assembling.