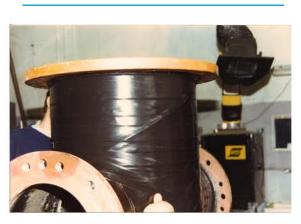

## **Product Data Sheet SERIES 330 INNER ALTENE**

**Backing** Special blend of stabilized polyethylene

Adhesive Butyl rubber and Adhesion Promoting Resins no interleaf

Color Black, Red