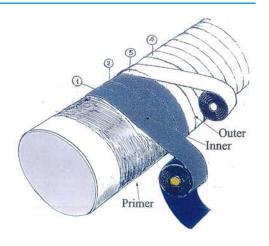

## **Product Data Sheet SERIES 330 INNER ALTENE**

**Backing** Special blend of stabilized polyethylene

Adhesive Butyl rubber and Adhesion Promoting Resins no interleaf

Color Black, Red